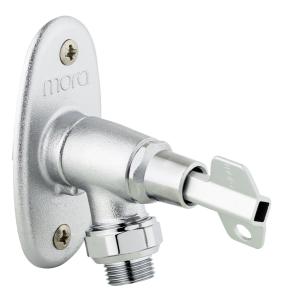

## MORA GARDEN II

With Mora Garden II, you always have access to water in your garden. This garden tap is operationally reliable and easy to install. After you've turned off the water and removed the hose with its connection, Mora Garden II is automatically emptied of any remaining water. This protects it from freezing.

Article number: 400537 Description: For wall thickness max. 400 mm

- With frost-proof positioned backflow prevention device, incl. non return valve
- Key and metal handle included
- Sliding wall plate for adjustment to wall thickness, or projection
- Approved backflow prevention device, EN-Standard EN 1717