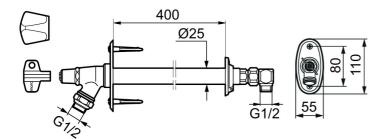

Article number: 400537 Description: For wall thickness max. 400 mm

- With frost-proof positioned backflow prevention device, incl. non return valve
- Key and metal handle included
- Sliding wall plate for adjustment to wall thickness, or projection
- Approved backflow prevention device, EN-Standard EN 1717